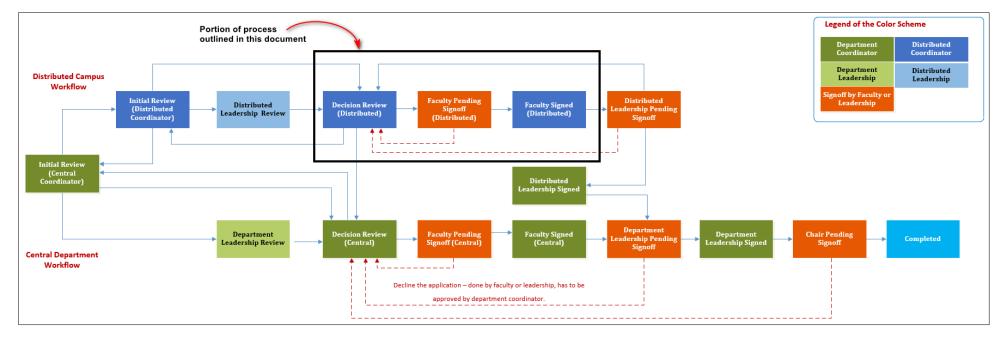

## **OVERALL WORKFLOW OF REVIEW AND APPROVAL**

The steps outlined in this document are contained within the black box in the flowchart above. For each step, follow the arrows to see the next available steps, and who the application sits with once you have submitted to that step.

The next pages contain details about each step and how to use the Renewal Dashboard to move through these steps.

For information on the steps prior to faculty sign-off, please see this document: **Renewal Workflow – Prior to Faculty Sign-off (Distributed Process)** 