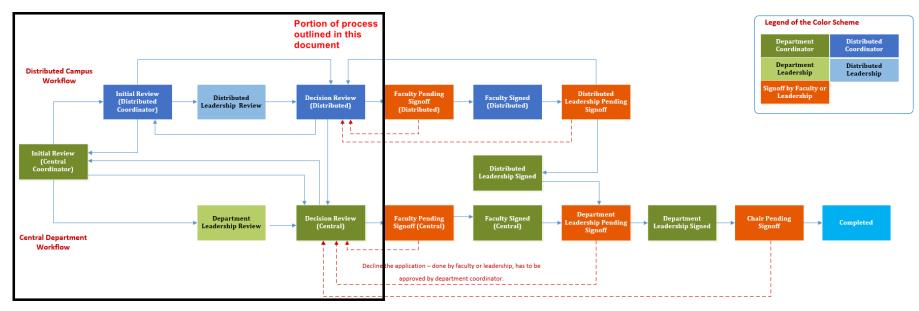

## **OVERALL WORKFLOW OF REVIEW AND APPROVAL**

The steps outlined in this document are contained within the black box in the flowchart above. For each step, follow the arrows to see the next available steps, and who the application sits with once you have submitted to that step.