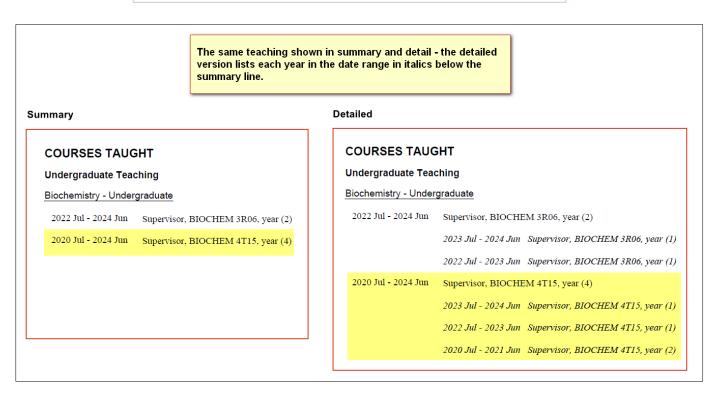

b. Detail Level – users have the option to show detailed yearly teaching of roles within programs within FHS, or the summary of roles with a date range.

| Deta | ail Level<br>Detailed                                                                                                                                                                                                         |
|------|-------------------------------------------------------------------------------------------------------------------------------------------------------------------------------------------------------------------------------|
|      | Summary<br>detail level refers to the output of the teaching sections. Details from every year will be displayed<br>er the roles if detailed is chosen. Summary will sum up each role showing a date range and number<br>mes. |