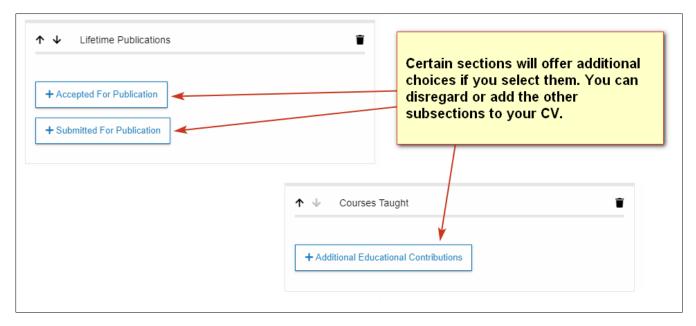

3. Choose any or all the available CV sections. Click on or drag a section to the Selected CV sections in the middle column of the CV builder.

| Selected CV Sections                                                             | Available CV Sections                           |  |  |
|----------------------------------------------------------------------------------|-------------------------------------------------|--|--|
| These sections will appear on your CV                                            | Click on or drag a section to add it to your CV |  |  |
| ↓ Current Status at McMaster                                                     | + Educational Background                        |  |  |
| ↓ Employment History                                                             | + Scholarly And Professional Activities         |  |  |
|                                                                                  | + Areas Of Interest                             |  |  |
| ↓ Professional Organizations                                                     | + Honours And Awards                            |  |  |
| ↓     Research Funding     ■                                                     | + Courses Taught                                |  |  |
| ✔ Administrative Responsibilities                                                | + Contributions To Teaching Practice            |  |  |
| ↓ Other Responsibilities                                                         | + Supervisorships                               |  |  |
| lick on an available section and it will appear in the                           | + Lifetime Publications                         |  |  |
| elected CV Sections column.<br>se the up/down arrows in the Selected CV Sections | + Presentations At Meetings                     |  |  |
| olumn to move the sections up or down in order on<br>ne CV.                      | + Patents And Copyrights                        |  |  |