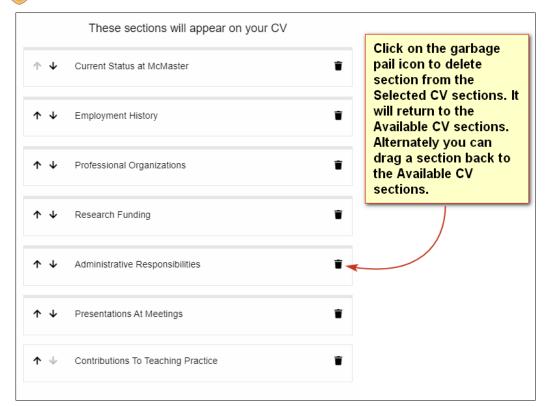

3. Choose any or all the available CV sections. Click on or drag a section to the Selected CV sections in the middle column of the CV builder.

| Selected CV Sections                                                             | Available CV Sections                           |  |  |
|----------------------------------------------------------------------------------|-------------------------------------------------|--|--|
| These sections will appear on your CV                                            | Click on or drag a section to add it to your CV |  |  |
| ↓ Current Status at McMaster                                                     | + Educational Background                        |  |  |
| ↓ Employment History                                                             | + Scholarly And Professional Activities         |  |  |
|                                                                                  | + Areas Of Interest                             |  |  |
| ↓ Professional Organizations                                                     | + Honours And Awards                            |  |  |
| ↓     Research Funding     ■                                                     | + Courses Taught                                |  |  |
| ✔ Administrative Responsibilities                                                | + Contributions To Teaching Practice            |  |  |
| ↓ Other Responsibilities                                                         | + Supervisorships                               |  |  |
| lick on an available section and it will appear in the                           | + Lifetime Publications                         |  |  |
| elected CV Sections column.<br>se the up/down arrows in the Selected CV Sections | + Presentations At Meetings                     |  |  |
| olumn to move the sections up or down in order on<br>ne CV.                      | + Patents And Copyrights                        |  |  |