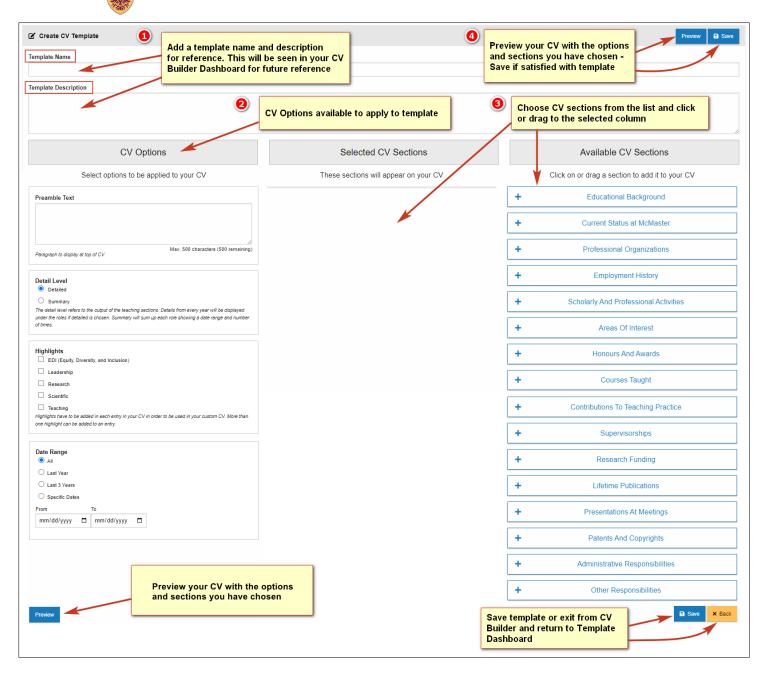

When you choose the CV Builder option from your menu, the CV templates dashboard will be displayed. This is where you can add a new template or use a template you already created and saved.

| HOME / MY CV MANAGEMENT / CV BU | ILDER                                                                                       |            |
|---------------------------------|---------------------------------------------------------------------------------------------|------------|
| CV Templates                    |                                                                                             |            |
| • Add                           | The CV Builder allows you to create templates for customized CVs and store in the dashboard |            |
| Name                            | Description                                                                                 | Created By |
|                                 |                                                                                             |            |

Click on the Add button to create a new CV template. This will bring up your CV Builder to create a template.

#### FHSDB McMaster

University

1. Name your template and provide some context. This will be stored in your CV Template list. You can view the CV, edit or delete the template from this list.

| CV Templates  Templates and descriptions are listed  View the CV, edit or of template by choosing next to the template in template in the template in templat |                                                                                                     |                                       |  |  |  |
|-------------------------------------------------------------------------------------------------------------------------------------------------------------------------------------------------------------------------------------------------------------------------------------------------------------------------------------------------------------------------------------------------------------------------------------------------------------------------------------------------------------------------------------------------------------------------------------------------------------------------------------------------------------------------------------------------------------------------------------------------------------------------------------------------------------------------------------------------------------------------------------------------------------------------------------------------------------------------------------------------------------------------------------------------------------------------------------------------------------------------------------------------------------------------------------------------------------------------------------------------------------------------------------------------------------------------------------------------------------------------------------------------------------------------------------------------------------------------------------------------------------------------------------------------------------------------------------------------------------------------------------------------------------------------------------------------------------------------------------------------------------------------------------------------------------------------------------------------------------------------------------------------------------------------------------------------------------------------------------------------------------------------------------------------------------------------------------------------------------------|-----------------------------------------------------------------------------------------------------|---------------------------------------|--|--|--|
| Name                                                                                                                                                                                                                                                                                                                                                                                                                                                                                                                                                                                                                                                                                                                                                                                                                                                                                                                                                                                                                                                                                                                                                                                                                                                                                                                                                                                                                                                                                                                                                                                                                                                                                                                                                                                                                                                                                                                                                                                                                                                                                                              | Description                                                                                         | Created By                            |  |  |  |
| Leadership Activities                                                                                                                                                                                                                                                                                                                                                                                                                                                                                                                                                                                                                                                                                                                                                                                                                                                                                                                                                                                                                                                                                                                                                                                                                                                                                                                                                                                                                                                                                                                                                                                                                                                                                                                                                                                                                                                                                                                                                                                                                                                                                             | This CV lists leadership activity in the last five years at McMaster and elsewhere.                 | • • • • • • • • • • • • • • • • • • • |  |  |  |
| Research CV                                                                                                                                                                                                                                                                                                                                                                                                                                                                                                                                                                                                                                                                                                                                                                                                                                                                                                                                                                                                                                                                                                                                                                                                                                                                                                                                                                                                                                                                                                                                                                                                                                                                                                                                                                                                                                                                                                                                                                                                                                                                                                       | This CV details my research during my career.                                                       | • / <b>ū</b>                          |  |  |  |
| Three year CV                                                                                                                                                                                                                                                                                                                                                                                                                                                                                                                                                                                                                                                                                                                                                                                                                                                                                                                                                                                                                                                                                                                                                                                                                                                                                                                                                                                                                                                                                                                                                                                                                                                                                                                                                                                                                                                                                                                                                                                                                                                                                                     | This CV shows the last three years of activity, including teaching in FHS.                          | • 🖉 🖉                                 |  |  |  |
| Prior Career Activities                                                                                                                                                                                                                                                                                                                                                                                                                                                                                                                                                                                                                                                                                                                                                                                                                                                                                                                                                                                                                                                                                                                                                                                                                                                                                                                                                                                                                                                                                                                                                                                                                                                                                                                                                                                                                                                                                                                                                                                                                                                                                           | This CV focuses on any career and teaching activities prior to becoming faculty member at McMaster. | • I 🖥                                 |  |  |  |

- 2. You can apply CV options to customize your template. These options will make your CV unique.
  - a. Preamble Text users have the option of adding a paragraph to display at the top of your CV, with up to 500 characters.

3. Choose any or all the available CV sections. Click on or drag a section to the Selected CV sections in the middle column of the CV builder.

| Selected CV Sections                                                             | Available CV Sections                           |  |  |
|----------------------------------------------------------------------------------|-------------------------------------------------|--|--|
| These sections will appear on your CV                                            | Click on or drag a section to add it to your CV |  |  |
| ↓ Current Status at McMaster                                                     | + Educational Background                        |  |  |
| ↓ Employment History                                                             | + Scholarly And Professional Activities         |  |  |
|                                                                                  | + Areas Of Interest                             |  |  |
| ↓ Professional Organizations                                                     | + Honours And Awards                            |  |  |
| ↓     Research Funding     ■                                                     | + Courses Taught                                |  |  |
| ✔ Administrative Responsibilities                                                | + Contributions To Teaching Practice            |  |  |
| ↓ Other Responsibilities                                                         | + Supervisorships                               |  |  |
| lick on an available section and it will appear in the                           | + Lifetime Publications                         |  |  |
| elected CV Sections column.<br>se the up/down arrows in the Selected CV Sections | + Presentations At Meetings                     |  |  |
| olumn to move the sections up or down in order on<br>ne CV.                      | + Patents And Copyrights                        |  |  |

4. Preview the CV template with your choices and save if you are satisfied with your customization.

| Z Edit CV Template                                     | Preview or save your template | Preview Save |
|--------------------------------------------------------|-------------------------------|--------------|
| Template Name                                          |                               |              |
| Leadership Activities                                  |                               |              |
| Template Description                                   |                               |              |
| This CV lists leadership activity in the last five yea | rs at McMaster and elsewhere. |              |