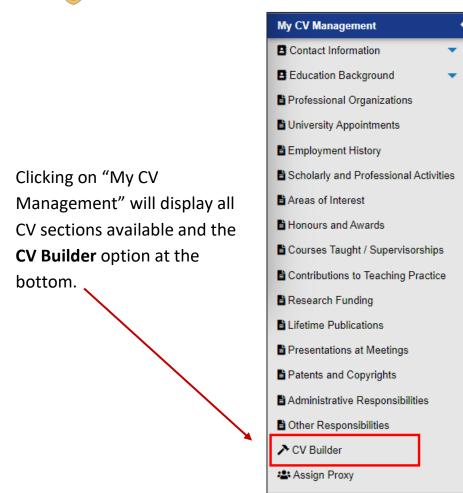

## NAVIGATE CV BUILDER

| Buatto Contenco  |                                    |
|------------------|------------------------------------|
| Home             |                                    |
| Arrofiles        |                                    |
| Payments         | Navigate to "My CV                 |
| Assign Proxy     | Management" on the left side menu. |
| My CV Management | inchu.                             |
| Profile Wizard   |                                    |