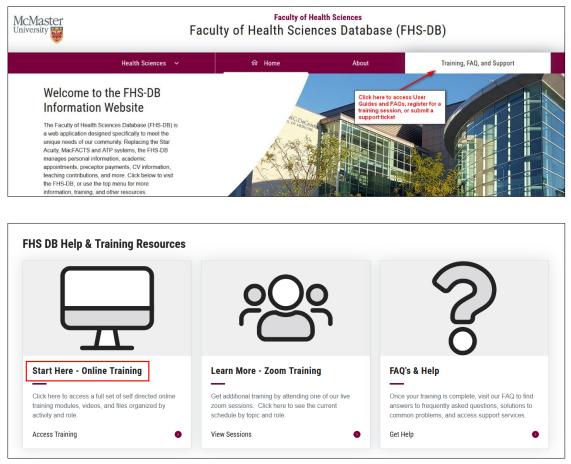

## WEBSITE

#### The <u>FHS DB Information Website</u> contains various User Guides for different sections and different users.

Each section is broken down by the intended audience, and contains downloadable PDF instruction guides, as well as some video demonstrations.