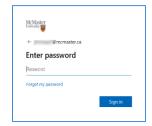

#### LOGIN FOR McMaster Users

McMaster Staff & Faculty with a MacID must login using the blue button, labelled "Login Using Mac ID".

Follow the Multi-Factor Authentication process to login. If you have any issues with MFA, please contact <u>CSU</u>.