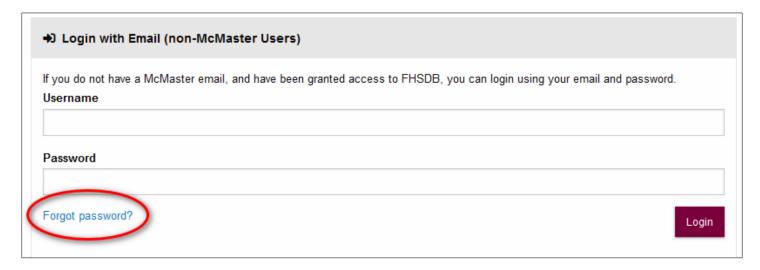

## LOGIN FOR NON-MCMASTER USERS

Non-McMaster users may use the alternate login option, using their email address and password.

If you are unable to login, try resetting your password by clicking the "Forgot password?" link.