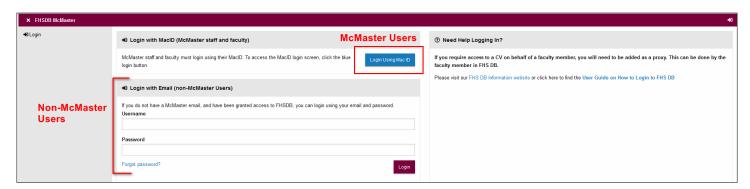

You will be brought to this page:

#### LOGIN FOR McMaster Users

McMaster Staff & Faculty with a MacID must login using the blue button, labelled "Login Using Mac ID".

Follow the Multi-Factor Authentication process to login. If you have any issues with MFA, please contact <u>CSU</u>.

## LOGIN FOR NON-MCMASTER USERS

Non-McMaster users may use the alternate login option, using their email address and password.

If you are unable to login, try resetting your password by clicking the "Forgot password?" link.