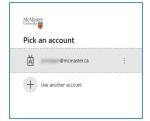

#### LOGIN FOR McMaster Users

McMaster Staff & Faculty with a MacID must login using the blue button, labelled "Login Using Mac ID".

Follow the Multi-Factor Authentication process to login. If you have any issues with MFA, please contact <u>CSU</u>.