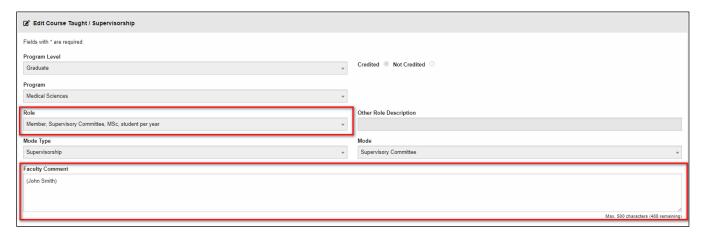

For these comments or other details to appear on the CV, you can add a Faculty Comment. In order for Faculty Comments to show on the CV, you must export the Detailed CV.

Please see the next page for instructions for adding Faculty Comments and exporting the Detailed CV.

## **ENTERING FACULTY COMMENTS / DETAILED CV EXPORT**

1. Click the pencil icon to pull up an entry and add a Faculty Comment:

2. Export Detailed CV:

3. CV output – Detailed version: