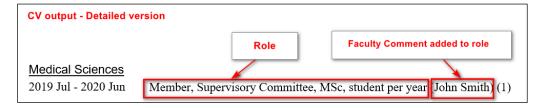

For these comments or other details to appear on the CV, you can add a Faculty Comment. In order for Faculty Comments to show on the CV, you must export the Detailed CV.

Please see the next page for instructions for adding Faculty Comments and exporting the Detailed CV.

## **ENTERING FACULTY COMMENTS / DETAILED CV EXPORT**

1. Click the pencil icon to pull up an entry and add a Faculty Comment:

2. Export Detailed CV:

3. CV output – Detailed version: