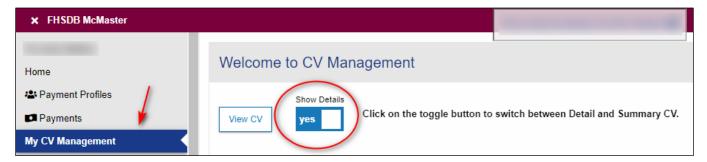

## **ENTERING FACULTY COMMENTS / DETAILED CV EXPORT**

1. Click the pencil icon to pull up an entry and add a Faculty Comment:

2. Export Detailed CV:

3. CV output – Detailed version: