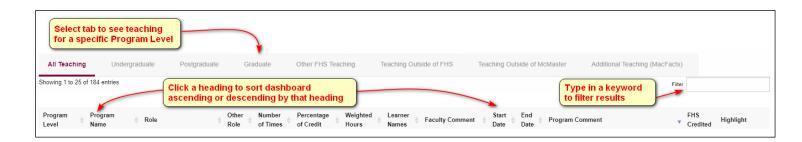

Results of your search appear in the dashboard. All data related to the teaching contributions entered by FHS programs or entered by faculty members as non-credited teaching are visible in the dashboard: