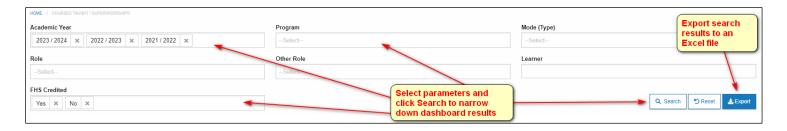

## **COURSES TAUGHT / SUPERVISORSHIP DASHBOARD**

All contributions are collected in the CV Management section, Courses Taught / Supervisorships.

Contributions data can be searched, filtered, and sorted by several parameters, and can be exported to an Excel spreadsheet for further review and analysis:

Results of your search appear in the dashboard. All data related to the teaching contributions entered by FHS programs or entered by faculty members as non-credited teaching are visible in the dashboard: