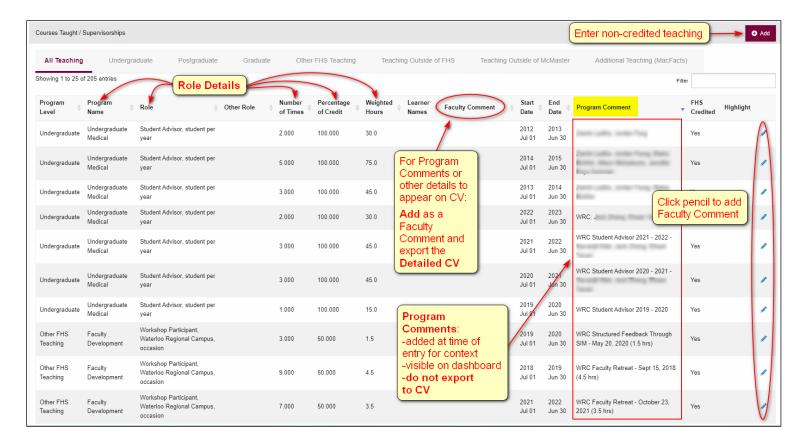

Programs may add comments at time of entry to provide context or additional information, but <u>these comments will not</u> <u>be exported to the CV</u>. Program Comments are for the user to understand what the educational entry is awarding credit for. It can be used to review the information and contact the program if something is incorrect or missing.

For these comments or other details to appear on the CV, you can add a Faculty Comment. In order for Faculty Comments to show on the CV, you must export the Detailed CV.

Please see the next page for instructions for adding Faculty Comments and exporting the Detailed CV.

## **ENTERING FACULTY COMMENTS / DETAILED CV EXPORT**

1. Click the pencil icon to pull up an entry and add a Faculty Comment:

2. Export Detailed CV:

3. CV output – Detailed version: