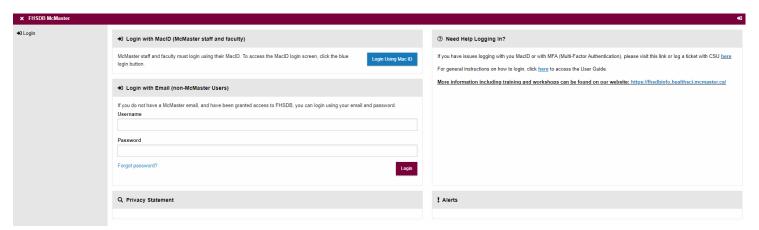

## LOGIN WITH MACID

To login to FHS DB please click on the link below.

https://fhsdb.mcmaster.ca/

McMaster Staff & Faculty with a MacID, must login using the Blue button.

Non McMaster users may use the alternate login option, using their email address and password.