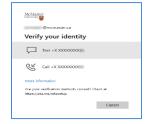

## **MULTI-FACTOR AUTHENTICATION**

McMaster Staff & Faculty: Once you click the blue button above- follow the Multi-factor authentication process to login.

If you have any issues with MFA, please contact CSU