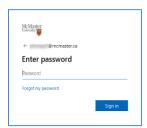

## **MULTI-FACTOR AUTHENTICATION**

McMaster Staff & Faculty: Once you click the blue button above- follow the Multi-factor authentication process to login.

If you have any issues with MFA, please contact CSU