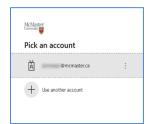

## **MULTI-FACTOR AUTHENTICATION**

McMaster Staff & Faculty: Once you click the blue button above- follow the Multi-factor authentication process to login.

If you have any issues with MFA, please contact CSU